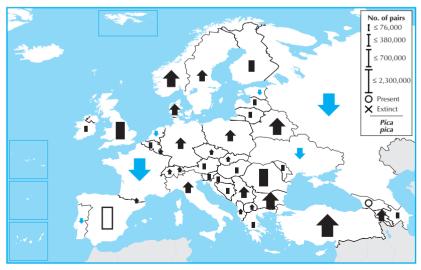

*Pica pica* is a widespread resident across most of Europe, which accounts for less than half of its global range. Its European breeding population is very large (>7,500,000 pairs), and increased between 1970–1990. Although most European populations—including the sizeable one in Turkey—were stable or increased during 1990–2000, key populations in France and Russia declined sharply, and the species probably declined overall. Nevertheless, this recent decline is still outweighed by earlier increases, and consequently the species is provisionally evaluated as Secure.